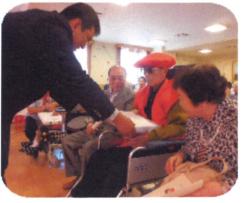

### 敬老の日 おめでとうございます

特別養護老人ホーム カーサ南盛岡 施設長 熊谷 俊

去る9月18日、朝から秋晴れに恵まれ、恒例の敬老会がご家族 の皆様も多数見えられ、盛大に開催されました。

式典では、盛岡市長(代理)をはじめ、乙部地区福祉推進会 山名昇会長様、地元の民生児童委員の田山俊久様より、ご祝辞 を頂きました。

今年長寿のお祝いを迎えられた米寿1名、喜寿4名の方に、 吉田理事長から、記念品と花束が贈呈されました。皆さん笑顔 で受け取られておりました。

式典後のアトラクションでは、大道芸の岩上さんにより盛り 上げていただき、矢巾コールの皆さんには、素晴らしい歌声を 披露して頂きました。入居者さんの中には、一緒に口ずさんで おられる方もおりました。楽しい時間を過ごす事ができ、大変 喜んでいただきました。ありがとうございます。

これからも益々お元気でお過ごし下さる事を、お祈りいたします。

| ①おうりんユニット<br>②岩原 公 |             |              | ①きおうユニット<br>②島田 花梨 |
|--------------------|-------------|--------------|--------------------|
| ③よろしくお願いします        | ③よろしくお願いします | ③頑張って仕事に励みます | ③明るく元気に頑張ります       |