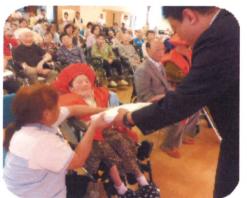

### 敬老の日 おめでとうございます

特別養護老人ホーム カーサ南盛岡 施設長 熊谷 俊

去る9月18日、朝から秋晴れに恵まれ、恒例の敬老会がご家族 の皆様も多数見えられ、盛大に開催されました。

式典では、盛岡市長(代理)をはじめ、乙部地区福祉推進会 山名昇会長様、地元の民生児童委員の田山俊久様より、ご祝辞 を頂きました。

今年長寿のお祝いを迎えられた米寿1名、喜寿4名の方に、 吉田理事長から、記念品と花束が贈呈されました。皆さん笑顔 で受け取られておりました。

式典後のアトラクションでは、大道芸の岩上さんにより盛り 上げていただき、矢巾コールの皆さんには、素晴らしい歌声を 披露して頂きました。入居者さんの中には、一緒に口ずさんで おられる方もおりました。楽しい時間を過ごす事ができ、大変 喜んでいただきました。ありがとうございます。

これからも益々お元気でお過ごし下さる事を、お祈りいたします。

| ①おうりんユニット<br>②岩原 公 |             |              | ①きおうユニット<br>②島田 花梨 |
|--------------------|-------------|--------------|--------------------|
| ③よろしくお願いします        | ③よろしくお願いします | ③頑張って仕事に励みます | ③明るく元気に頑張ります       |