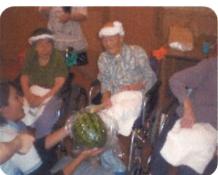

~ 施設写真

夏の定番スイカ割り!! みんなで楽しく行いました。

みんなで美味しい 物も沢山食べたよ。

いつも仲良しです!

みんな一緒に買い物にも 行きました。