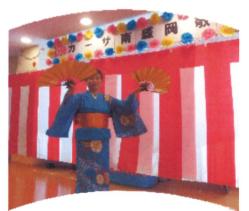

式典後のアトラクションでは、大道芸の岩上さんにより盛り 上げていただき、矢巾コールの皆さんには、素晴らしい歌声を 披露して頂きました。入居者さんの中には、一緒に口ずさんで おられる方もおりました。楽しい時間を過ごす事ができ、大変 喜んでいただきました。ありがとうございます。

これからも益々お元気でお過ごし下さる事を、お祈りいたします。

| ①おうりんユニット<br>②岩原 公 |             |              | ①きおうユニット<br>②島田 花梨 |
|--------------------|-------------|--------------|--------------------|
| ③よろしくお願いします        | ③よろしくお願いします | ③頑張って仕事に励みます | ③明るく元気に頑張ります       |

## ~祝 敬老の日~

大道芸 岩上 敏一さん

合唱 矢巾コールの皆さん

踊り 藤澤 ケイ子さん

皆で一緒に美味しく頂きました。