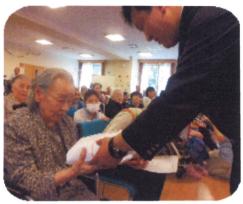

### 敬老の日 おめでとうございます

特別養護老人ホーム カーサ南盛岡 施設長 熊谷 俊

去る9月18日、朝から秋晴れに恵まれ、恒例の敬老会がご家族 の皆様も多数見えられ、盛大に開催されました。

式典では、盛岡市長(代理)をはじめ、乙部地区福祉推進会 山名昇会長様、地元の民生児童委員の田山俊久様より、ご祝辞 を頂きました。

今年長寿のお祝いを迎えられた米寿1名、喜寿4名の方に、 吉田理事長から、記念品と花束が贈呈されました。皆さん笑顔 で受け取られておりました。

式典後のアトラクションでは、大道芸の岩上さんにより盛り 上げていただき、矢巾コールの皆さんには、素晴らしい歌声を 披露して頂きました。入居者さんの中には、一緒に口ずさんで おられる方もおりました。楽しい時間を過ごす事ができ、大変 喜んでいただきました。ありがとうございます。

これからも益々お元気でお過ごし下さる事を、お祈りいたします。

| ①おうりんユニット<br>②岩原 公 |             |              | ①きおうユニット<br>②島田 花梨 |
|--------------------|-------------|--------------|--------------------|
| ③よろしくお願いします        | ③よろしくお願いします | ③頑張って仕事に励みます | ③明るく元気に頑張ります       |