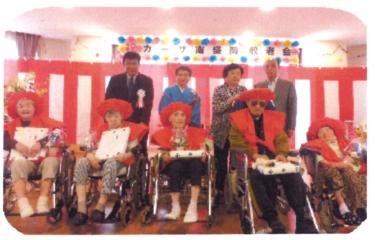

### 敬老の日 おめでとうございます

特別養護老人ホーム カーサ南盛岡 施設長 熊谷 俊

去る9月18日、朝から秋晴れに恵まれ、恒例の敬老会がご家族 の皆様も多数見えられ、盛大に開催されました。

式典では、盛岡市長(代理)をはじめ、乙部地区福祉推進会 山名昇会長様、地元の民生児童委員の田山俊久様より、ご祝辞 を頂きました。

今年長寿のお祝いを迎えられた米寿1名、喜寿4名の方に、 吉田理事長から、記念品と花束が贈呈されました。皆さん笑顔 で受け取られておりました。

式典後のアトラクションでは、大道芸の岩上さんにより盛り 上げていただき、矢巾コールの皆さんには、素晴らしい歌声を 披露して頂きました。入居者さんの中には、一緒に口ずさんで おられる方もおりました。楽しい時間を過ごす事ができ、大変 喜んでいただきました。ありがとうございます。

これからも益々お元気でお過ごし下さる事を、お祈りいたします。

| ①おうりんユニット<br>②岩原 公 |             |              | ①きおうユニット<br>②島田 花梨 |
|--------------------|-------------|--------------|--------------------|
| ③よろしくお願いします        | ③よろしくお願いします | ③頑張って仕事に励みます | ③明るく元気に頑張ります       |

### ~ ショートステイ ~

毎日いろいろな レクリエーションを 行っております。

敬老の日に記念写真