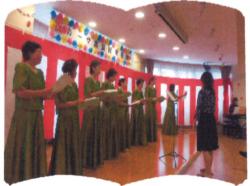

式典後のアトラクションでは、大道芸の岩上さんにより盛り 上げていただき、矢巾コールの皆さんには、素晴らしい歌声を 披露して頂きました。入居者さんの中には、一緒に口ずさんで おられる方もおりました。楽しい時間を過ごす事ができ、大変 喜んでいただきました。ありがとうございます。

これからも益々お元気でお過ごし下さる事を、お祈りいたします。

| ①おうりんユニット<br>②岩原 公 |             |              | ①きおうユニット<br>②島田 花梨 |
|--------------------|-------------|--------------|--------------------|
| ③よろしくお願いします        | ③よろしくお願いします | ③頑張って仕事に励みます | ③明るく元気に頑張ります       |

## ~祝 敬老の日~

大道芸 岩上 敏一さん

合唱 矢巾コールの皆さん

踊り 藤澤 ケイ子さん

皆で一緒に美味しく頂きました。