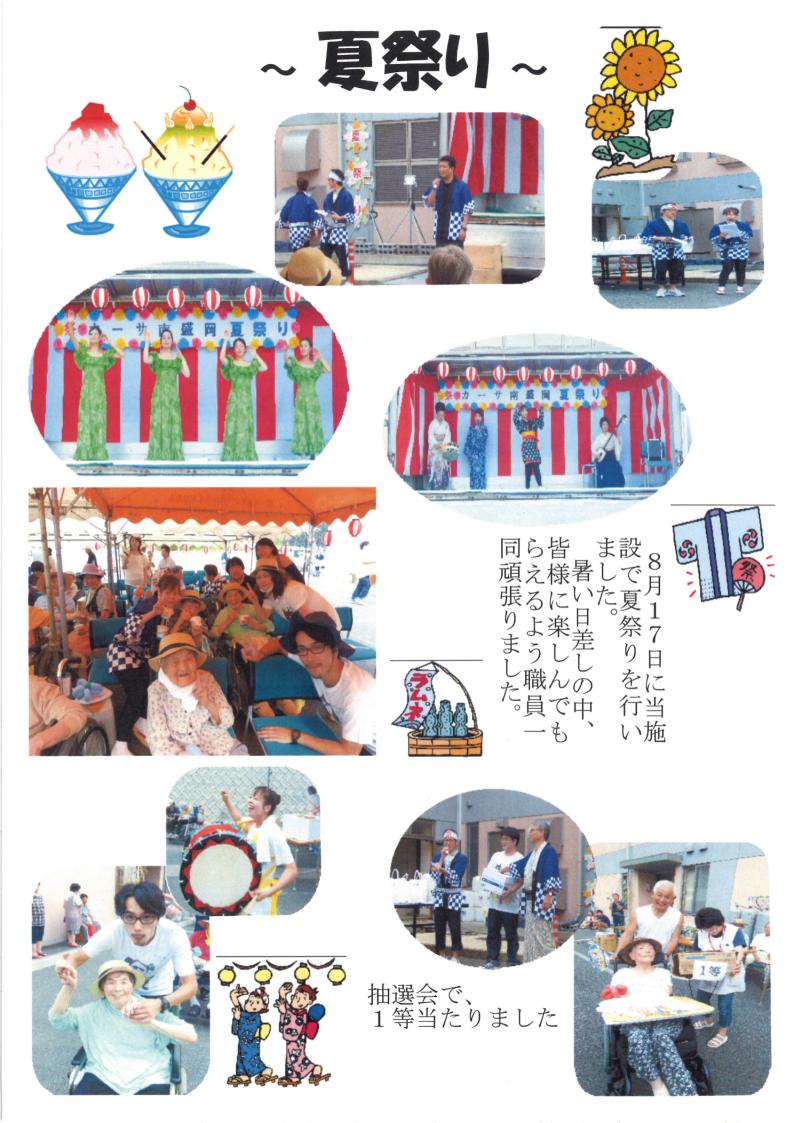

### 敬老の日 おめでとうございます

特別養護老人ホーム カーサ南盛岡 施設長 熊谷 俊

去る9月18日、朝から秋晴れに恵まれ、恒例の敬老会がご家族 の皆様も多数見えられ、盛大に開催されました。

式典では、盛岡市長(代理)をはじめ、乙部地区福祉推進会 山名昇会長様、地元の民生児童委員の田山俊久様より、ご祝辞 を頂きました。

今年長寿のお祝いを迎えられた米寿1名、喜寿4名の方に、 吉田理事長から、記念品と花束が贈呈されました。皆さん笑顔 で受け取られておりました。

式典後のアトラクションでは、大道芸の岩上さんにより盛り 上げていただき、矢巾コールの皆さんには、素晴らしい歌声を 披露して頂きました。入居者さんの中には、一緒に口ずさんで おられる方もおりました。楽しい時間を過ごす事ができ、大変 喜んでいただきました。ありがとうございます。

これからも益々お元気でお過ごし下さる事を、お祈りいたします。

| ①おうりんユニット<br>②岩原 公 |             |              | ①きおうユニット<br>②島田 花梨 |
|--------------------|-------------|--------------|--------------------|
| ③よろしくお願いします        | ③よろしくお願いします | ③頑張って仕事に励みます | ③明るく元気に頑張ります       |

## ~祝 敬老の日~

大道芸 岩上 敏一さん

合唱 矢巾コールの皆さん

踊り 藤澤 ケイ子さん

皆で一緒に美味しく頂きました。