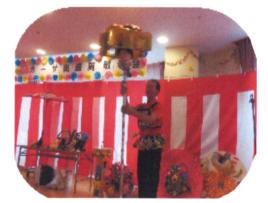

式典後のアトラクションでは、大道芸の岩上さんにより盛り 上げていただき、矢巾コールの皆さんには、素晴らしい歌声を 披露して頂きました。入居者さんの中には、一緒に口ずさんで おられる方もおりました。楽しい時間を過ごす事ができ、大変 喜んでいただきました。ありがとうございます。

これからも益々お元気でお過ごし下さる事を、お祈りいたします。

| ①おうりんユニット<br>②岩原 公 |             |              | ①きおうユニット<br>②島田 花梨 |
|--------------------|-------------|--------------|--------------------|
| ③よろしくお願いします        | ③よろしくお願いします | ③頑張って仕事に励みます | ③明るく元気に頑張ります       |

## ~祝 敬老の日~

大道芸 岩上 敏一さん

合唱 矢巾コールの皆さん

踊り 藤澤 ケイ子さん

皆で一緒に美味しく頂きました。