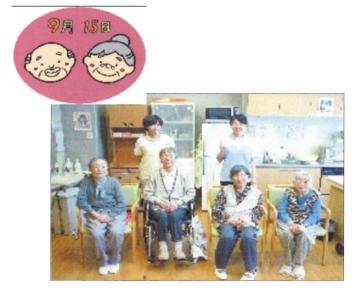

### ~ ショートステイ ~

毎日いろいろな レクリエーションを 行っております。

敬老の日に記念写真

## ~祝 敬老の日~

大道芸 岩上 敏一さん

合唱 矢巾コールの皆さん

踊り 藤澤 ケイ子さん

皆で一緒に美味しく頂きました。